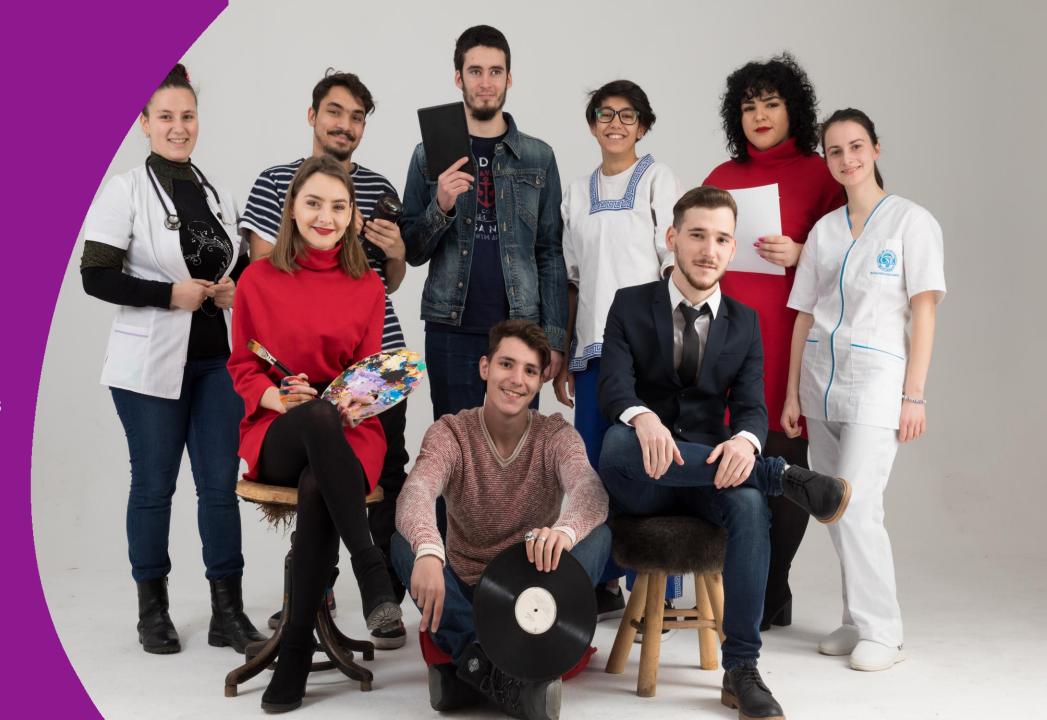

## **#STORY HEROS**

"I first heard about the Social Incubator from the people working in the child protection public system. Finding the first meetings interesting, I wanted to attend the next. After having participated at the first workshops and vocational counselling sessions, I started to see things differently and take life more seriously. For the next few years, I would like focus more on my university studies. Did not yet decided to get hired, but in the near future I want to look for something that I like and it fits me."

Maria, passionate about painting (20 years)